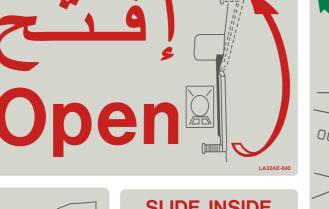

#### SLIDE INSIDE

**SLIDE INFLATES** AUTOMATICALLY
WHEN ARMED
AND DOOR IS OPENED