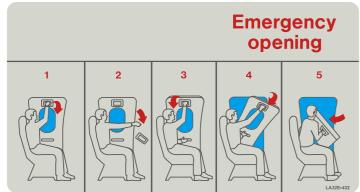

## **EMERGENCY EXIT**

জরুরি বহির্গমন

DOOR MUST BE LATCHED CLOSED DURING TAXI, TAKEOFF, TURBULENCE, AND LANDING

**▲** Disarmed!

**OTWIERAJAC I** ZAMYKAJĄC DRZWI **ZAWSZE TRZYMAJ SIĘ UCHWYTU NA ŚCIANCE** 

WHILE OPERATING DOOR, HOLD ONTO **ASSIST HANDLE AT ALL TIMES** 

拉開

**PULL TO OPEN** 

**Y** Armed!

CASE STUDIES - INTERIOR PLACARDS