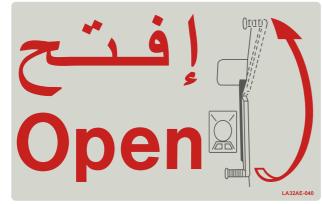

#### SLIDE INSIDE

**SLIDE INFLATES** AUTOMATICALLY
WHEN ARMED
AND DOOR IS OPENED