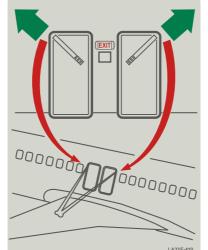

## **EMERGENCY EXIT**

জরুরি বহির্গমন

DOOR MUST BE LATCHED CLOSED DURING TAXI, TAKEOFF, TURBULENCE, AND LANDING

**▲** Disarmed!

**OTWIERAJAC I** ZAMYKAJĄC DRZWI **ZAWSZE TRZYMAJ SIĘ UCHWYTU NA ŚCIANCE** 

WHILE OPERATING DOOR, HOLD ONTO **ASSIST HANDLE AT ALL TIMES** 

拉開

**PULL TO OPEN** 

**Y** Armed!

CASE STUDIES - INTERIOR PLACARDS