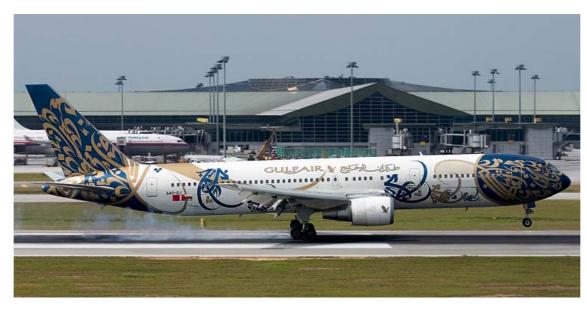

## A SHARED VISION

SHARED VISION - VINYL ALLOWS YOU TO SHOWCASE YOUR CONCEPT INSIDE & OUT