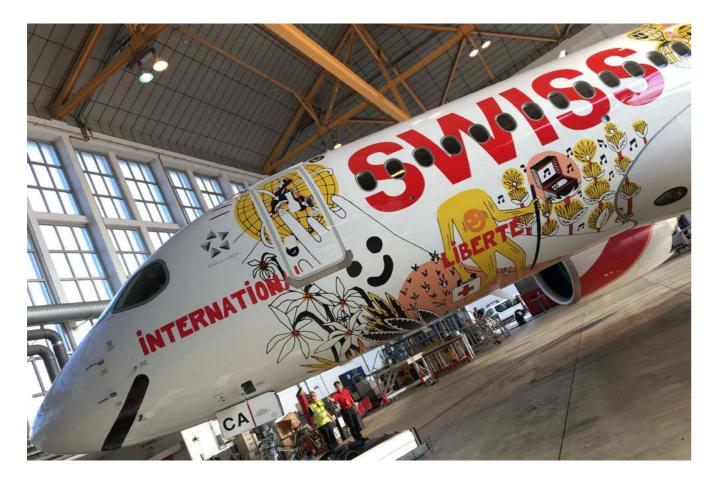

# **SWISS**

CASE STUDIES - SWISS - A COMPLEX LIVERY WRAP - MANAGEMENT, PRODUCTION, DELIVERY & INSTALLATION

CASE STUDIES - SWISS - A COMPLEX LIVERY WRAP - MANAGEMENT, PRODUCTION, DELIVERY & INSTALLATION

CASE STUDIES - SWISS - A COMPLEX LIVERY WRAP - MANAGEMENT, PRODUCTION, DELIVERY, INSTALLATION & REMOVAL

CASE STUDIES - SWISS - A COMPLEX LIVERY WRAP - MANAGEMENT, PRODUCTION, DELIVERY & INSTALLATION

CASE STUDIES - ETIHAD, YEAR OF ZAYED CAMPAIGN
A COMPLEX LIVERY WRAP - MANAGEMENT, PRODUCTION, DELIVERY & INSTALLATION