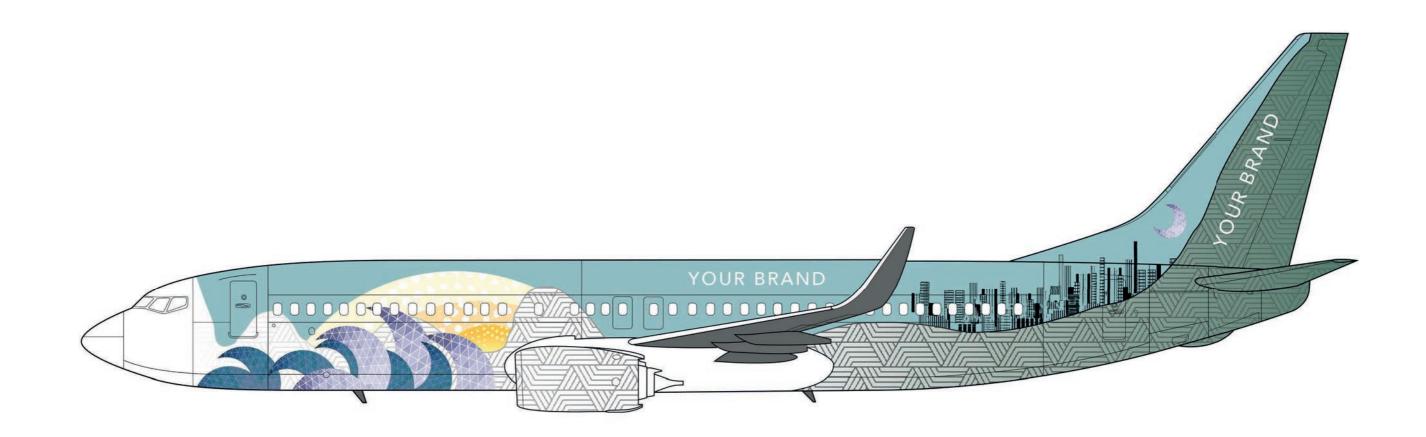

## A SHARED VISION

SHARED VISION - VINYL ALLOWS YOU TO SHOWCASE YOUR CONCEPT INSIDE & OUT