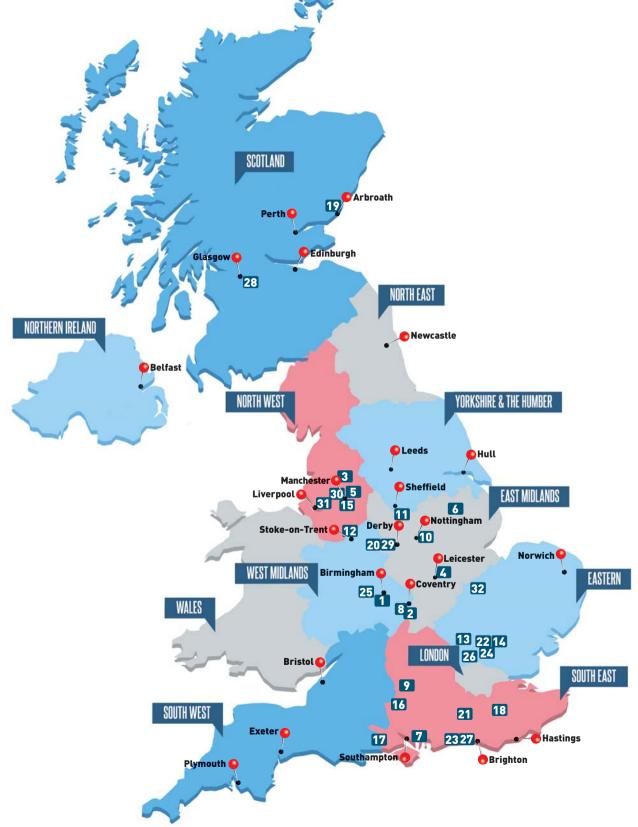

## SUBCONTRACTOR LOCATIONS

### MAP KEY

#### **NORTH WEST**

- 3 Bright Engineering
- 30 Velden Engineering
- **5 Dawson Precision Components**
- 31 Wealdpark Limited
- 15 Mini Gears

#### **EAST MIDLANDS**

- **6** Destec Engineering
- 11 Gould Alloys
- 10 Goodman Metal Works
- 20 OGP Metrology Services
- 29 SYS Additive
- 4 Carlton Laser Services

#### **WEST MIDLANDS**

- 12 Grenville Engineering
- 25 Righton Blackburns
  - 1 Accurate Cutting Services
  - 2 Batchflow Engineering
  - 8 EDM Plus Engineering

#### **SCOTLAND**

- 19 Northern Tool & Gear Company
- 28 Swissmatic

#### **EASTERN**

- 32 Wilsons Metals
- 13 Hone All Precision
- 22 Plastic Turned Parts
- 14 Inflite Engineering Services
- **26 Subcon Drilling**
- 24 Qualiturn Products

#### **SOUTH EAST**

- 9 ENGSOL
- 16 Mitutoyo
- 18 Muffett Gears
- 21 Pentagon Plastics Group
- 7 DKW Engineering
- 27 Sussex Precision Engineering
- 23 Precision Products (Brighton)

#### **SOUTH WEST**

17 MSA Manufacturing