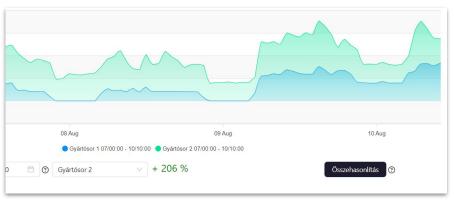

# **Consumption monitoring**

#### **Consumption analysis**

Easy to understand system. Customizable dashboard and consumer groups