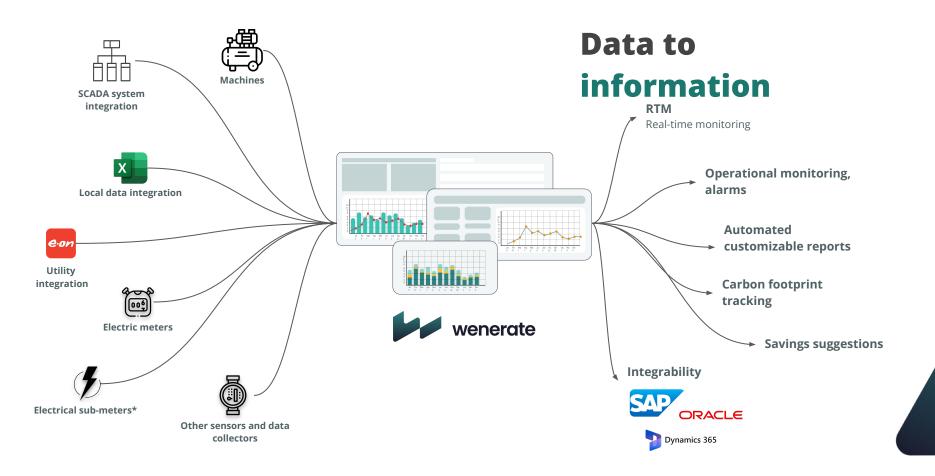

**Cut energy costs, boost sustainability** 

Wenerate is an automated energy management platform that provides the user with continuous machine monitoring, real-time feedback and savings suggestions by analyzing measurement point data for manufacturing companies.

#### **Complicated reporting**

Necessary CO2, ESG, custom reports for partners, customers or the government. Individual reports to facilitate internal decision-making

Wenerate is an automated energy management platform that provides the user with continuous machine monitoring, real-time feedback and savings suggestions by analyzing measurement point data for manufacturing companies.