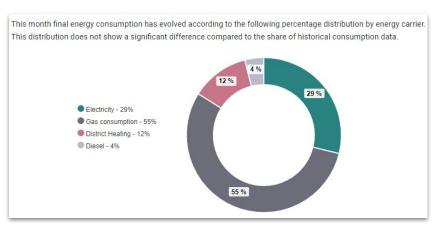

#### **Automated reporting**

Automatic generation of customizable reports: consumption, emissions (CO2 footprint), cost, product volume\*

#### **Automatic CO2 reports**

Automatic generation of periodic Co2 statements for individual product groups