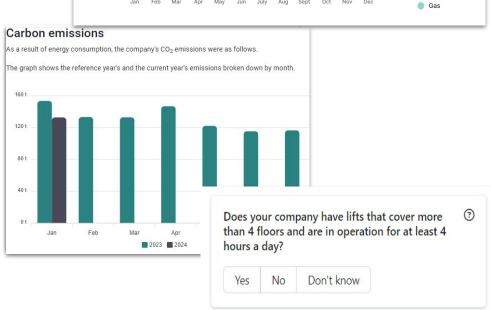

#### **Automatic CO2 reports**

Automatic generation of periodic Co2 statements for individual product groups