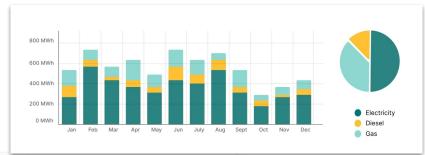

#### **Automated reporting**

Automatic generation of customizable reports: consumption, emissions (CO2 footprint), cost, product volume\*

#### **Automatic CO2 reports**

Automatic generation of periodic Co2 statements for individual product groups