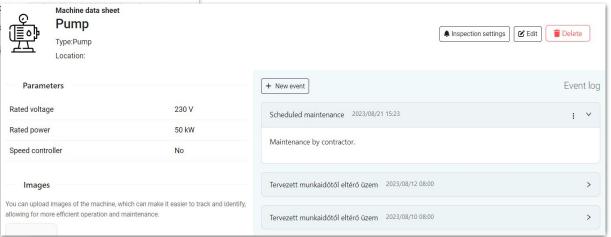

# Operational and machine monitoring system

Operation outside planned working hours The following machine was operating outside of scheduled working hours: TROTEC TTW 45000 The observed operation occurred at approximately this time: 2024/01/24 02:40 failures The recorded power was 4724.40 Watt. Data drop The system didn't receive any measurements in the past 6 hours for the following devices: Csarnokvilágítás, TROTEC TTW 45000 VENTILÁTOR, Hőkezelés, h Machine data sheet Pump Iroda dugali, Indutherm TF12000 kemence, Softli, Teszt Wenerat Location:

Individual notifications, limit value monitoring
Alarm above reserved power, in case of low
and overvoltage, indication of suspected

Maintenance and custom events

Management of machine logs, periodic
warnings