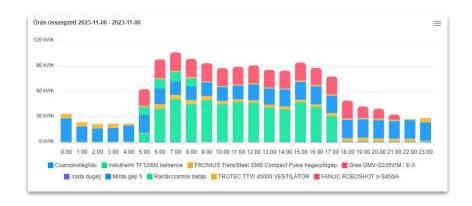

#### **Consumption analysis**

Easy to understand system. Customizable dashboard and consumer groups

#### **Automated reporting**

Automatic generation of customizable reports: consumption, emissions (CO2 footprint), cost, product volume\*